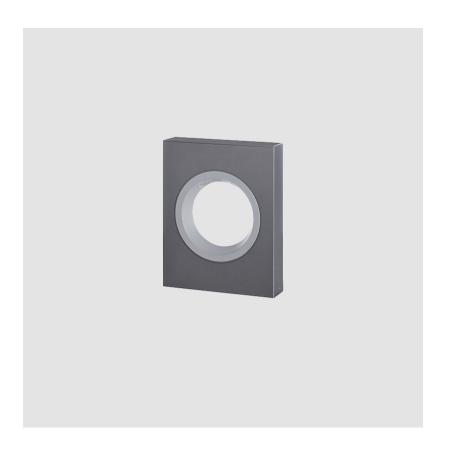

| Mounting Type: Post                               |
|---------------------------------------------------|
| Mounting Location: Above Ground                   |
| Subcategory: Bollard                              |
| PHYSICAL                                          |
| Shape: Rectangle                                  |
| Length (mm): 250                                  |
| Length (in): 9 13/16                              |
| Width (mm): 57                                    |
| Width (in): 2 1/4                                 |
| Height (mm): 800                                  |
| Height (in): 31 ½                                 |
| Light Distribution: Direct                        |
| Weight (kg): 9                                    |
| Weight (lbs): 19.18                               |
| Fixture Finish: BLK / WHI / GRY / COR / ANT / BRZ |
| Fixture Material: Extruded Aluminum               |
| ELECTRICAL                                        |

| Subcategory: Bollard                              |
|---------------------------------------------------|
| PHYSICAL                                          |
| Shape: Rectangle                                  |
| Length (mm): 250                                  |
| Length (in): 9 13/16                              |
| Width (mm): 57                                    |
| Width (in): 2 <sup>1</sup> / <sub>4</sub>         |
| Height (mm): 1100                                 |
| Height (in): 43 <sup>5</sup> / <sub>16</sub>      |
| Light Distribution: Direct                        |
| Weight (kg): 11                                   |
| Weight (lbs): 24.25                               |
| Fixture Finish: BLK / WHI / GRY / COR / ANT / BRZ |
| Fixture Material: Extruded Aluminum               |

| Mounting Location: Above Ground                   |
|---------------------------------------------------|
| Subcategory: Bollard - Mini                       |
| PHYSICAL                                          |
| Shape: Rectangle                                  |
| Length (mm): 250                                  |
| Length (in): 9 13/16                              |
| Width (mm): 57                                    |
| Width (in): 2 <sup>1</sup> / <sub>4</sub>         |
| Height (mm): 300                                  |
| Height (in): 11 <sup>5</sup> / <sub>16</sub>      |
| Light Distribution: Direct                        |
| Weight (kg): 5                                    |
| Weight (lbs): 11.02                               |
| Fixture Finish: BLK / WHI / GRY / COR / ANT / BRZ |
| Fixture Material: Extruded Aluminum               |
| FIECTDICAL                                        |