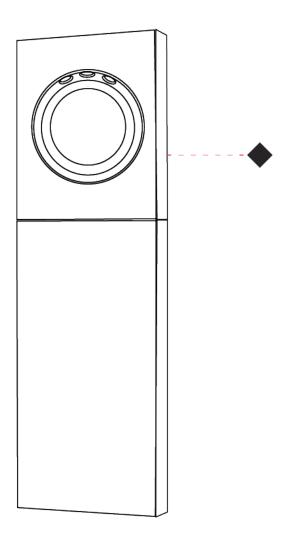

| Mounting Type: Post                               |
|---------------------------------------------------|
| Mounting Location: Above Ground                   |
| Subcategory: Bollard                              |
| PHYSICAL                                          |
| Shape: Rectangle                                  |
| Length (mm): 250                                  |
| Length (in): 9 13/16                              |
| Width (mm): 57                                    |
| Width (in): 2 1/4                                 |
| Height (mm): 800                                  |
| Height (in): 31 ½                                 |
| Light Distribution: Direct                        |
| Weight (kg): 9                                    |
| Weight (lbs): 19.18                               |
| Fixture Finish: BLK / WHI / GRY / COR / ANT / BRZ |
| Fixture Material: Extruded Aluminum               |
| ELECTRICAL                                        |

250mm 9 13/16"

57mm 2 1/4"

E9B014-

| PROJECT   |   |
|-----------|---|
| ТҮРЕ      | _ |
| SPECIFIER | _ |
| QUANTITY  | _ |
| DATE      | _ |