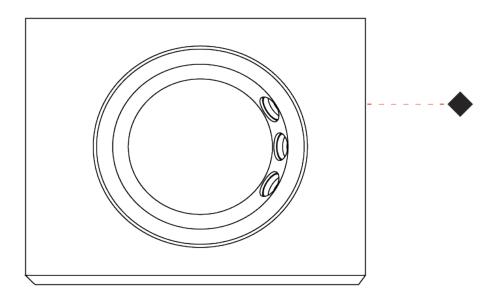

| Mounting Type: Post                               |
|---------------------------------------------------|
| Mounting Location: Above Ground                   |
| Subcategory: Bollard                              |
| PHYSICAL                                          |
| Shape: Rectangle                                  |
| Length (mm): 250                                  |
| Length (in): 9 13/16                              |
| Width (mm): 57                                    |
| Width (in): 2 1/4                                 |
| Height (mm): 800                                  |
| Height (in): 31 ½                                 |
| Light Distribution: Direct                        |
| Weight (kg): 9                                    |
| Weight (lbs): 19.18                               |
| Fixture Finish: BLK / WHI / GRY / COR / ANT / BRZ |
| Fixture Material: Extruded Aluminum               |
| ELECTRICAL                                        |

250mm 9 13/16"

57mm 2 1/4"

E9B014-

| PROJECT   |   |
|-----------|---|
| ТҮРЕ      | _ |
| SPECIFIER | _ |
| QUANTITY  | _ |
| DATE      | _ |