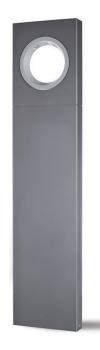

| Mounting Type: Post                               |
|---------------------------------------------------|
| Mounting Location: Above Ground                   |
| Subcategory: Bollard                              |
| PHYSICAL                                          |
| Shape: Rectangle                                  |
| Length (mm): 250                                  |
| Length (in): 9 13/16                              |
| Width (mm): 57                                    |
| Width (in): 2 1/4                                 |
| Height (mm): 800                                  |
| Height (in): 31 ½                                 |
| Light Distribution: Direct                        |
| Weight (kg): 9                                    |
| Weight (lbs): 19.18                               |
| Fixture Finish: BLK / WHI / GRY / COR / ANT / BRZ |
| Fixture Material: Extruded Aluminum               |
| ELECTRICAL                                        |

250mm 9 13/16"

57mm 2 1/4"

E9B014-

| PROJECT   |   |
|-----------|---|
| ТҮРЕ      | _ |
| SPECIFIER | _ |
| QUANTITY  | _ |
| DATE      | _ |