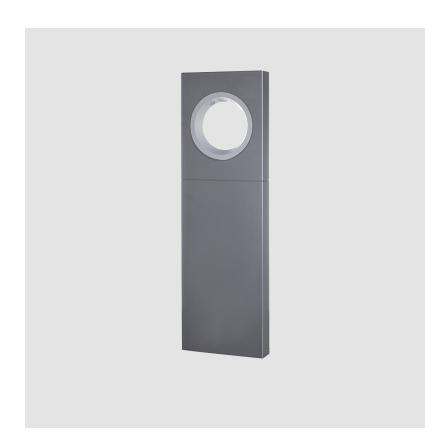

| Mounting Type: Post                               |
|---------------------------------------------------|
| Mounting Location: Above Ground                   |
| Subcategory: Bollard                              |
| PHYSICAL                                          |
| Shape: Rectangle                                  |
| Length (mm): 250                                  |
| Length (in): 9 13/16                              |
| Width (mm): 57                                    |
| Width (in): 2 1/4                                 |
| Height (mm): 800                                  |
| Height (in): 31 ½                                 |
| Light Distribution: Direct                        |
| Weight (kg): 9                                    |
| Weight (lbs): 19.18                               |
| Fixture Finish: BLK / WHI / GRY / COR / ANT / BRZ |
| Fixture Material: Extruded Aluminum               |
| ELECTRICAL                                        |

| Subcategory: Bollard                              |
|---------------------------------------------------|
| PHYSICAL                                          |
| Shape: Rectangle                                  |
| Length (mm): 250                                  |
| Length (in): 9 13/16                              |
| Width (mm): 57                                    |
| Width (in): 2 <sup>1</sup> / <sub>4</sub>         |
| Height (mm): 1100                                 |
| Height (in): 43 <sup>5</sup> / <sub>16</sub>      |
| Light Distribution: Direct                        |
| Weight (kg): 11                                   |
| Weight (lbs): 24.25                               |
| Fixture Finish: BLK / WHI / GRY / COR / ANT / BRZ |
| Fixture Material: Extruded Aluminum               |