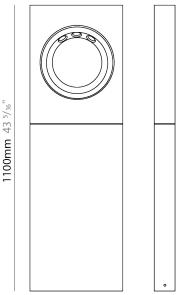

| Subcategory: Bollard                              |
|---------------------------------------------------|
| PHYSICAL                                          |
| Shape: Rectangle                                  |
| Length (mm): 250                                  |
| Length (in): 9 13/16                              |
| Width (mm): 57                                    |
| Width (in): 2 <sup>1</sup> / <sub>4</sub>         |
| Height (mm): 1100                                 |
| Height (in): 43 <sup>5</sup> / <sub>16</sub>      |
| Light Distribution: Direct                        |
| Weight (kg): 11                                   |
| Weight (lbs): 24.25                               |
| Fixture Finish: BLK / WHI / GRY / COR / ANT / BRZ |
| Fixture Material: Extruded Aluminum               |