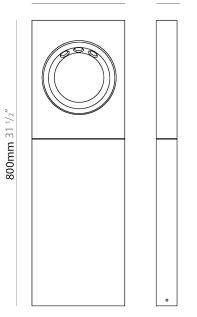

| Mounting Type: Post                               |
|---------------------------------------------------|
| Mounting Location: Above Ground                   |
| Subcategory: Bollard                              |
| PHYSICAL                                          |
| Shape: Rectangle                                  |
| Length (mm): 250                                  |
| Length (in): 9 13/16                              |
| Width (mm): 57                                    |
| Width (in): 2 1/4                                 |
| Height (mm): 800                                  |
| Height (in): 31 ½                                 |
| Light Distribution: Direct                        |
| Weight (kg): 9                                    |
| Weight (lbs): 19.18                               |
| Fixture Finish: BLK / WHI / GRY / COR / ANT / BRZ |
| Fixture Material: Extruded Aluminum               |
| ELECTRICAL                                        |

| Subcategory: Bollard                              |
|---------------------------------------------------|
| PHYSICAL                                          |
| Shape: Rectangle                                  |
| Length (mm): 250                                  |
| Length (in): 9 13/16                              |
| Width (mm): 57                                    |
| Width (in): 2 <sup>1</sup> / <sub>4</sub>         |
| Height (mm): 1100                                 |
| Height (in): 43 <sup>5</sup> / <sub>16</sub>      |
| Light Distribution: Direct                        |
| Weight (kg): 11                                   |
| Weight (lbs): 24.25                               |
| Fixture Finish: BLK / WHI / GRY / COR / ANT / BRZ |
| Fixture Material: Extruded Aluminum               |