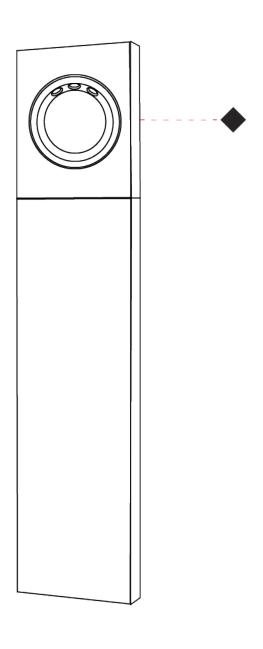

# Optic°: Single Emission

Bug Rating: B0 U2 G1

RATINGS AND CERTIFICATIONS

Certified By: Certified for North American Standards

IP rating: IP65

IK Rating: IK05

250mm 9 <sup>13</sup>/<sub>16</sub>" 57mm 2 <sup>1</sup>/<sub>4</sub>"